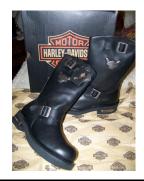

Harley Davidson Megaconductor Black Boots 8 / 6.5 Mex MegaConductor boots with recessed cast Harley Davidson V-logo on shaft and Harley Davidson inscribed buckles. Full grain leather uppers, full cushion sock liner, oil resistant rubber outsole, Goodyear welt construction. Manufactured by Wolverine World Wide, Inc. under license from Harley Davidson Motor Company. SKU 91135 \$2,600.00