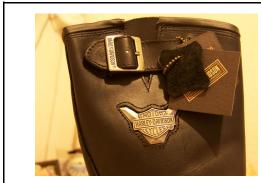

Clock EMBOSSED B&S REAL HARLEY DAVIDSON NOISE!!!! PN FA-HD8BSE \$500.00

Talyn White Boots Shoes Womens Size 7 USA / 24 MEX Material Genuine Leather Upper and Man Made Sole Specs Shaft measures 3.5 Inches, Circumference measures 6 Inches, and 1.5 Inch Hel Crafted by hand from rich full grain leather upper, this women's bootie is durable enough for a walk through the woods and attractive enough for a a night on the town. Cushioned by a full-length sock lining, and featuring cement construction, and a lightweight outsole and heel, this women's lace-up casual bootie can handle everyday wear and tear. Just as you might expect from the undisputed leader in the world of serious motorcycles, Harley-Davidson offers serious, and seriously fashionable, leather boots designed for women and men. SKU 28-1A-1567 9300907vrae \$1,150.00